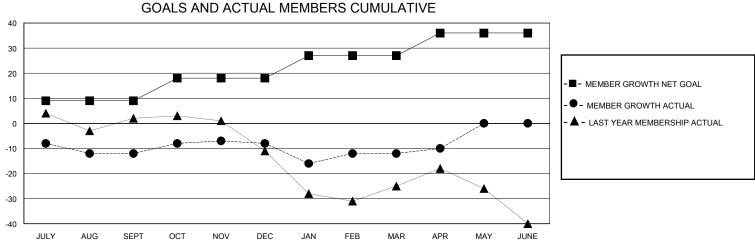

## District 25 B

Results as of: 4/30/2024

| GMT:          |               | LOC         | CATION INDIANA |                       |                       |                         | GMT CA                                             |  |
|---------------|---------------|-------------|----------------|-----------------------|-----------------------|-------------------------|----------------------------------------------------|--|
|               | Cluk          | s           |                | Members               |                       |                         |                                                    |  |
|               | RESULTS FOR   | R 2023-2024 |                | RESULTS FOR 2023-2024 |                       |                         |                                                    |  |
| QUARTER       | NEW CLUB GOAL | NEW CLUBS   | DROPPED CLUBS  | QUARTER MEMBI         | ER GROWTH NET<br>GOAL | MEMBER GROWTH<br>ACTUAL | DROPPED<br>MEMBERS ACTUAL<br>(including transfers) |  |
| JULY/AUG/SEPT | 0             | 0           | 0              | JULY/AUG/SEPT         | 9                     | 10                      | 20                                                 |  |
| OCT/NOV/DEC   | 1             | 0           | 0              | OCT/NOV/DEC           | 9                     | 29                      | 20                                                 |  |
| JAN/FEB/MAR   | 0             | 0           | 0              | JAN/FEB/MAR           | 9                     | 11                      | 13                                                 |  |
| APR/MAY/JUNE  | 0             | 0           | 0              | APR/MAY/JUNE          | 9                     | 4                       | 2                                                  |  |